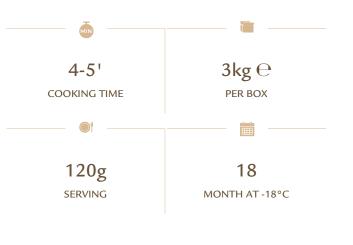

## Ingredients (pasta)

Durum wheat semolina, barn eggs, water.

## **Ingredients (filling)**

Crostaceans 62% (Argentinian shrimp, American lobster, crab), breadcrumbs (soft wheat flour type "0", water, salt, brewer's yeast), parsley, lemon juice, salt, pepper, water, sunflower seed oil, rice starch, animal-origin food gelatin, garlic.

May contain: **mustard**, **soy**.

## Average nutritional values per 100 g

Energy kJ 1035 – Energy kcal 247 – Fats g 11,2 of which saturated fats g 6,9 – Carbohydrates g 22,3 of which sugars g 1,0 – Fibres g 1,7 – Proteins g 13,4 – Salt g 0,78

## Tortelli with crabs and lobster





PERCENTAGE OF FILLING