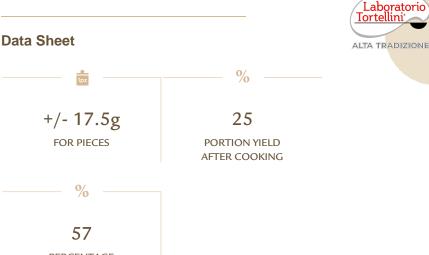

## Ingredients (pasta)

Durum wheat semolina, barn eggs, water.

## **Ingredients (filling)**

Crostaceans 62% (Argentinian shrimp, American lobster, crab), breadcrumbs (soft wheat flour type "0", water, salt, brewer's yeast), parsley, lemon juice, salt, pepper, water, sunflower seed oil, rice starch, animal-origin food gelatin, garlic.

May contain: **mustard**, **soy**.

## Average nutritional values per 100 g

Energy kJ 1035 – Energy kcal 247 – Fats g 11,2 of which saturated fats g 6,9 – Carbohydrates g 22,3 of which sugars g 1,0 – Fibres g 1,7 – Proteins g 13,4 – Salt g 0,78

## Tortelli with crabs and lobster





PERCENTAGE OF FILLING