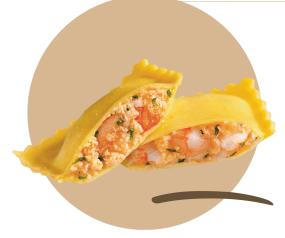

## Tortelli with crabs and lobster

PERCENTAGE OF FILLING

## **Ingredients (filling)**

Crostaceans 62% (Argentinian shrimp, American lobster, crab), breadcrumbs (soft wheat flour type "0", water, salt, brewer's yeast), parsley, lemon juice, salt, pepper, water, sunflower seed oil, rice starch, animal-origin food gelatin, garlic.