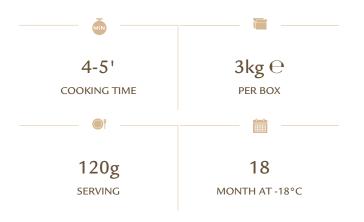

## Ingredients (pasta)

Durum wheat semolina, barn eggs, water.

## Ingredients (filling)

Fish 53% (plaice and/or brotula), ricotta (whey, milk, salt),pink shrimp 12.5%, breadcrumbs (soft wheat flour type "0", water, salt, brewer's yeast), mascarpone (cream, acidity regulator: citric acid), Argentine shrimp 2%, lemon juice, parsley, sunflower seed oil, salt, pepper, garlic.

May contain: mollusks, mustard, soy.

## Average nutritional values per 100 g

Energy kJ 1035 – Energy kcal 247 – Fats g 11,2 of which saturated fats g 6,9 – Carbohydrates g 22,3 of which sugars g 1,0 – Fibres g 1,7 – Proteins g 13,4 – Salt g 0,78

## Tortelli with fish filling





57

PERCENTAGE OF FILLING