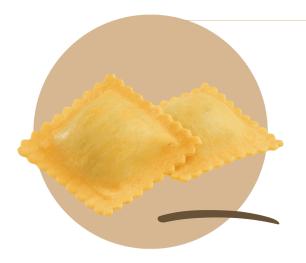

## Ingredients (pasta)

Durum wheat semolina, barn eggs, water.

## Ingredients (filling)

Fish 53% (plaice and/or brotula), ricotta (whey, milk, salt),pink shrimp 12.5%, breadcrumbs (soft wheat flour type "0", water, salt, brewer's yeast), mascarpone (cream, acidity regulator: citric acid), Argentine shrimp 2%, lemon juice, parsley, sunflower seed oil, salt, pepper, garlic.

May contain: mollusks, mustard, soy.

## Average nutritional values per 100 g

Energy kJ 1035 – Energy kcal 247 – Fats g 11,2 of which saturated fats g 6,9 – Carbohydrates g 22,3 of which sugars g 1,0 – Fibres g 1,7 – Proteins g 13,4 – Salt g 0,78

## Tortelli with fish filling





57

PERCENTAGE OF FILLING