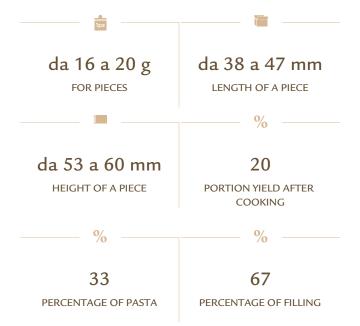

### **Description**

Porcini mushrooms, the absolute protagonists of this filling, are accompanied only by the delicate taste of potatoes and leek. A refined cooking technique, which involves the separate brasing of each individual ingredient, enhances the intense aroma and unmistakable flavour of this type of mushroom. Wrapped in the "Divine Creazioni" golden pasta sheet, this filling is ready to release its unique woody scent.

#### Ingredients (pasta)

Durum wheat semolina, barn eggs.

#### Average nutritional values per 100 g

Energy kJ 671 – Energy kcal 160 – Fats g 6,6 of which saturated fats g 1,2 – Carbohydrates g 17,3 of which sugars g 3,4 – Fibres g 2,2 – Proteins g 6,7 – Salt g 0,56

K125

# Scrigni® with cep mushrooms



## Data Sheet



PACKAGING: 7 TRAYS CONTAINING 16 PIECES EACH