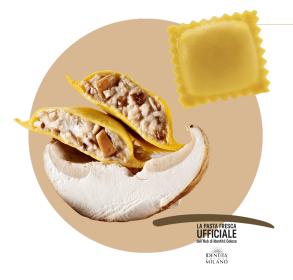

# Scrigni® with cep mushrooms

### **Description**

Porcini mushrooms, the absolute protagonists of this filling, are accompanied only by the delicate taste of potatoes and leek. A refined cooking technique, which involves the separate brasing of each individual ingredient, enhances the intense aroma and unmistakable flavour of this type of mushroom. Wrapped in the "Divine Creazioni" golden pasta sheet, this filling is ready to release its unique woody scent.