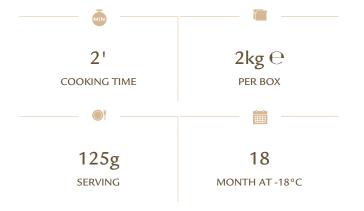

### **Description**

Porcini mushrooms, the absolute protagonists of this filling, are accompanied only by the delicate taste of potatoes and leek. A refined cooking technique, which involves the separate brasing of each individual ingredient, enhances the intense aroma and unmistakable flavour of this type of mushroom. Wrapped in the "Divine Creazioni" golden pasta sheet, this filling is ready to release its unique woody scent.

#### Ingredients (pasta)

Durum wheat semolina, barn eggs.

#### Average nutritional values per 100 g

Energy kJ 671 – Energy kcal 160 – Fats g 6,6 of which saturated fats g 1,2 – Carbohydrates g 17,3 of which sugars g 3,4 – Fibres g 2,2 – Proteins g 6,7 – Salt g 0,56

K125

# Scrigni® with cep mushrooms



## Data Sheet



PACKAGING: 7 TRAYS CONTAINING 16 PIECES EACH