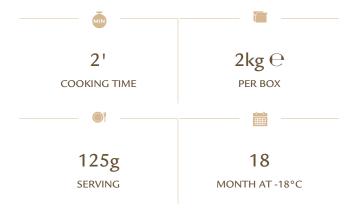

# **Data Sheet**

da 16 a 20 g da 38 a 47 mm FOR PIECES LENGTH OF A PIECE da 53 a 60 mm 20 HEIGHT OF A PIECE PORTION YIELD AFTER COOKING 33 67 PERCENTAGE OF PASTA PERCENTAGE OF FILLING

PACKAGING: 7 TRAYS CONTAINING 16 PIECES EACH