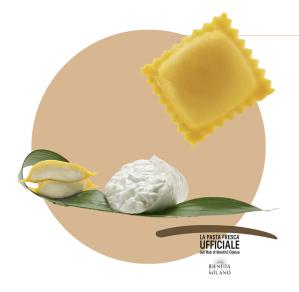

# Scrigni® with Apulia **Burrata** cheese

## **Ingredients (filling)**

Burrata cheese 59%, ricotta, extra-virgin olive oil, bread, food gelatine, barn eggs, salt, pepper.

### Ingredients (pasta)

Durum wheat semolina, barn eggs.