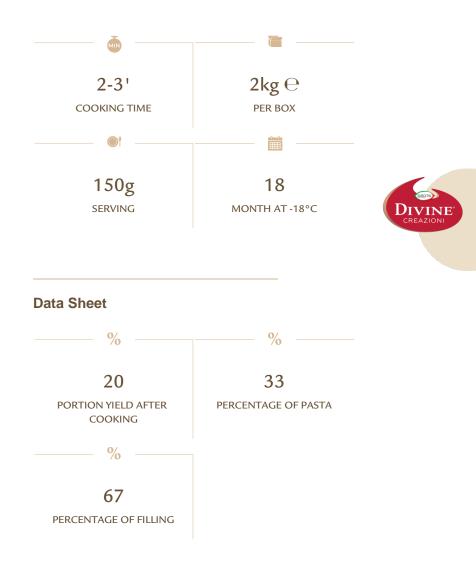

#### Average nutritional values per 100 g

Energy kJ 1150 – Energy kcal 275 – Fats g 14,0 of which saturated fats g 7,8 – Carbohydrates g 24,0 of which sugars g 6,9 – Fibres g 2,1 – Proteins g 11 – Salt g 0,80