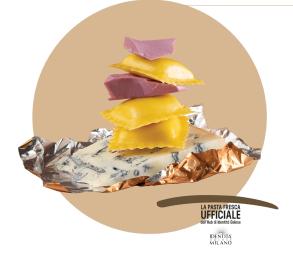

### Description

Magnificent to look at, delicious to taste: this is Ruby, the exuberant pink chocolate that we have chosen to co-star in this filling. Sweet, fruity and slightly tart, in this new Divina Creazione it meets the unmistakeable, piquant flavour of Gorgonzola DOP cheese, for a sensory experience that involves taste, smell and sight as never before.

# Scrigni® with "Gorgonzola DOP" cheese and ruby chocolate

PACKAGING: 7 TRAYS CONTAINING 16 PIECES EACH