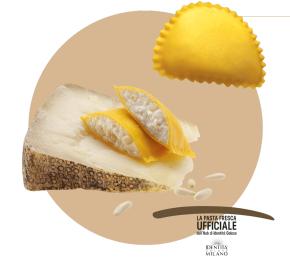

## Description

Pecorino di Pienza cheese accounts for 25% of the filling. The cheese, which is made according to strict manual production, has a straw-yellow paste, with a pronounced flavour.

## Raviolotti with pecorino di Pienza cheese and pine nuts

PACKAGING: 8 TRAYS CONTAINING 12 PIECES EACH