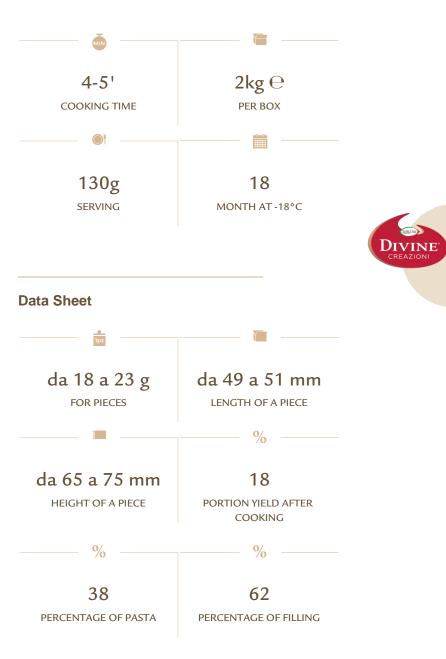

## Average nutritional values per 100 g

Energy kJ 942 – Energy kcal 224 – Fats g 8,0 of which saturated fats g 2,2 – Carbohydrates g 26,7 of which sugars g 3,3 – Fibres g 2,7 – Proteins g 10,2 – Salt g 0,76

## Raviolotti with pecorino di Pienza cheese and pine nuts

PACKAGING: 8 TRAYS CONTAINING 12 PIECES EACH