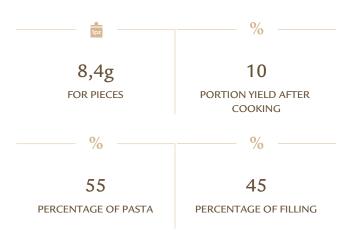

# Ingredients (pasta)

Durum wheat semolina, eggs, water.

### Ingredients (filling)

Braised beef meat (28%), broth, vegetables (carrot, spinach, chard, celery, onion, garlic), tomato pulp, bread crumbs, spices, salt, sunflower oil.