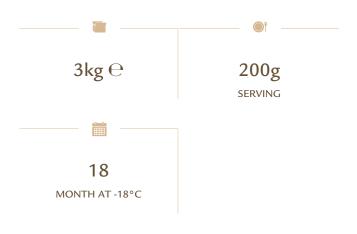

## Average nutritional values per 100 g

Energy kJ 819 – Energy kcal 194 – Fats g 2,8 of which saturated fats g 1,2 – Carbohydrates g 32,1 of which sugars g 0,5 – Fibres g 2,5 – Proteins g 8,8 – Salt g 0,70