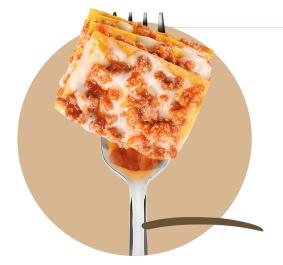

#### Sauce ingredients

Tomato pulp, beef meat 24%, pork meat 23%, vegetables in varying proportions (carrots, celery, onion), wine, extra virgin olive oil, sunflower oil, salt, aromatic herbs, pepper. Grated Parmigiano Reggiano DOP cheese as garnish.

# **Béchamel sauce ingredients**

Whole milk, wheat flour, butter, salt.