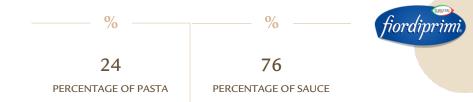

#### Sauce ingredients

Tomato pulp, beef meat 24%, pork meat 23%, vegetables in varying proportions (carrots, celery, onion), wine, extra virgin olive oil, sunflower oil, salt, aromatic herbs, pepper. Grated Parmigiano Reggiano DOP cheese as garnish.