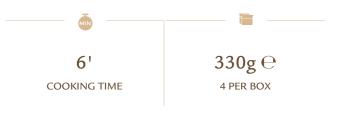

### Preparation

Microwave oven (750w): **6 min** in a closed package and still frozen.

Z238