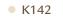

## Bauletti® with porcini mushrooms and Taleggio DOP cheese

PACKAGING: 8 TRAYS OF 12 PIECES EACH

## **Ingredients (filling)**

Cep mushrooms 41% (Boletus edulis and its group), ricotta (whey (**milk**), **milk**, salt), bread (soft **wheat** flour "0", water, sunflower oil, yeast, salt, powdered skimmed **milk**, malted **wheat** flour), Taleggio DOP cheese 24% (**milk**, milk ferments, salt, rennet), food gelatine of animal origin, extra-virgin olive oil, parsley, salt, garlic, pepper, sugar.